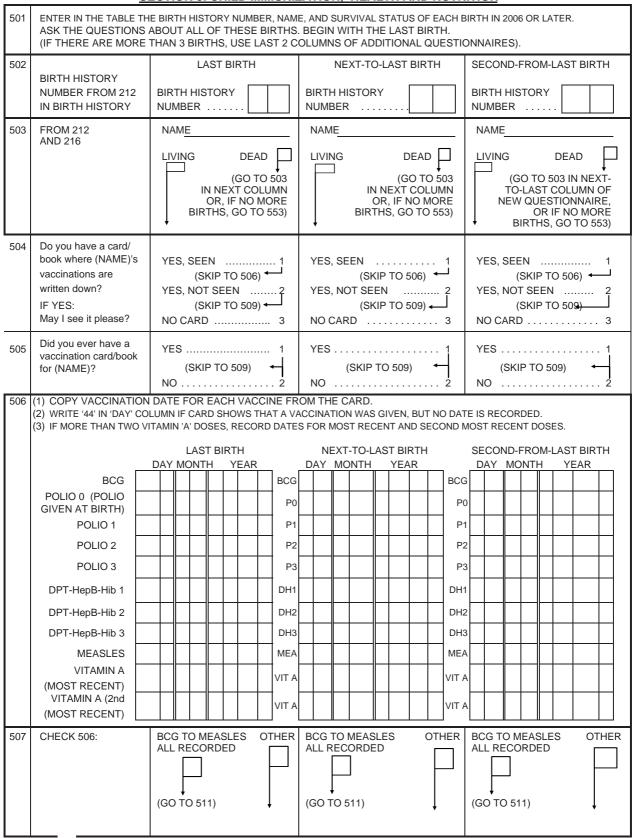

| GO BACK TO 405 IN<br>NEXT COLUMN; OR, IF<br>NO MORE BIRTHS, GO<br>TO 501.<br>W-23                                                                                                                                                                                                                                                                                | GO BACK TO 405 IN<br>NEXT COLUMN; OR, IF<br>NO MORE BIRTHS, GO<br>TO 501.                       | GO BACK TO 405 IN<br>NEXT-TO-LAST<br>COLUMN OF NEW<br>QUESTIONNAIRE; OR,<br>IF NO MORE BIRTHS,<br>GO TO 501.                    |

## SECTION 5. CHILD IMMUNIZATION, HEALTH AND NUTRITION



|      |                                                                                                                                                                      | LAST BIRTH                                                                                          | NEXT-TO-LAST BIRTH                                                                               | SECOND-FROM-LAST BIRTH                                                                              |
|------|----------------------------------------------------------------------------------------------------------------------------------------------------------------------|-----------------------------------------------------------------------------------------------------|------------------------------------------